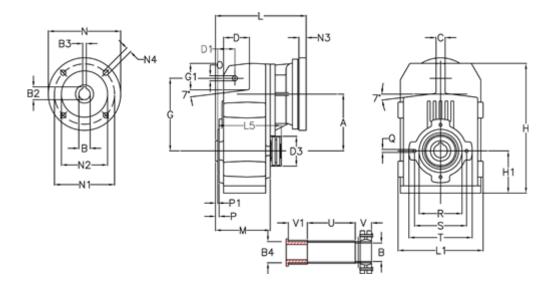

## **Data Sheet**

Article number: 29560512998835
Description: Shaft mounted gear

A513QF50-129,9-P90B5

## **Measures**

| A = 211.30 | D1 = 65.0  | l5 = 222.0  | P1                                         | = 4.5    | V =  |
|------------|------------|-------------|--------------------------------------------|----------|------|
| B = 50     | d3 = 120   | M = 163.0   | Q                                          | = M12x19 | V1 = |
| B1 = 24    | G = 278    | N = 200     | R                                          | = 180    |      |
| B2 = 27.3  | G1 = 105.5 | N1 = 165    | S                                          | = 215    |      |
| B3 = 8     | H = 479.0  | N2 = 130    | Т                                          | = 250    |      |
| B4 = 50    | H1 = 144.0 | N4 = M10x20 | Tightening torque Nm adapter bushing = 6.0 |          |      |
| C = 20     | L = 287.5  | O = 22      | Tightening torque Nm shrink disc           | = 12.0   |      |
| D = 93.5   | L1 = 273   | P = 8.5     | U                                          | = 91.0   |      |
|            |            |             |                                            |          |      |